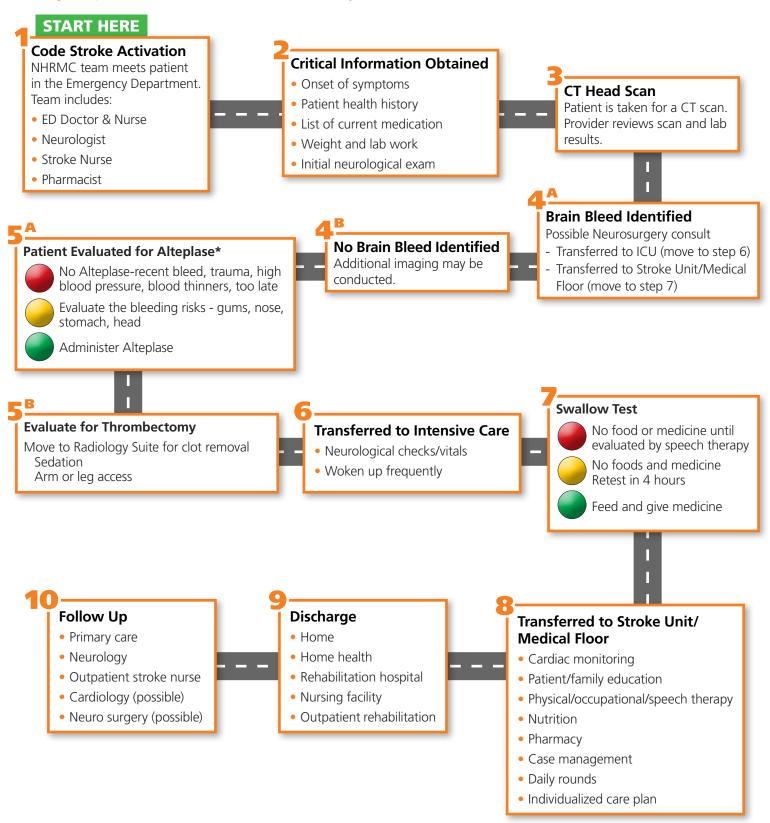

## Road Map to Stroke Care and Recovery

The following road map has been developed by your NHRMC care team to help you understand the steps along the path to stroke treatment and recovery.

<sup>\*</sup>Alteplase is a stroke medication that works by dissolving the clot and improving blood flow to the brain. Possible reasons to withhold medication are reviewed including patients' blood pressure, recent bleed or trauma, blood thinner usage and overall bleed risk. Possible side effects: bleeding of gums, bleeding of nose, blood in urine, shortness of breath and swelling.