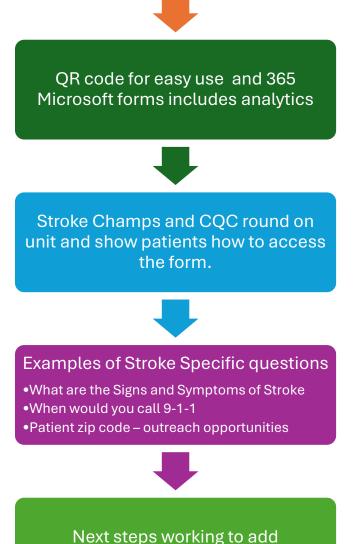

# Patient Engagement Project 2024

## 3 performance measures selected 2024

- Communication about medicines domain performance
- Staff describe medication side effects
- Tell you what new medications was for
- Stroke Unit and Neuro ICU developed the medication education cards in conjunction with the Pharmacy team.
- Cards are laminated and placed in every room on the unit.
- Physicians, Residents, Nurses, Pharmacy and the patient can access the cards and ask questions when needed.
- Data validated thru unit specific Press Ganey reports for Stroke DRG codes.
- Goal is 75% each quarter.