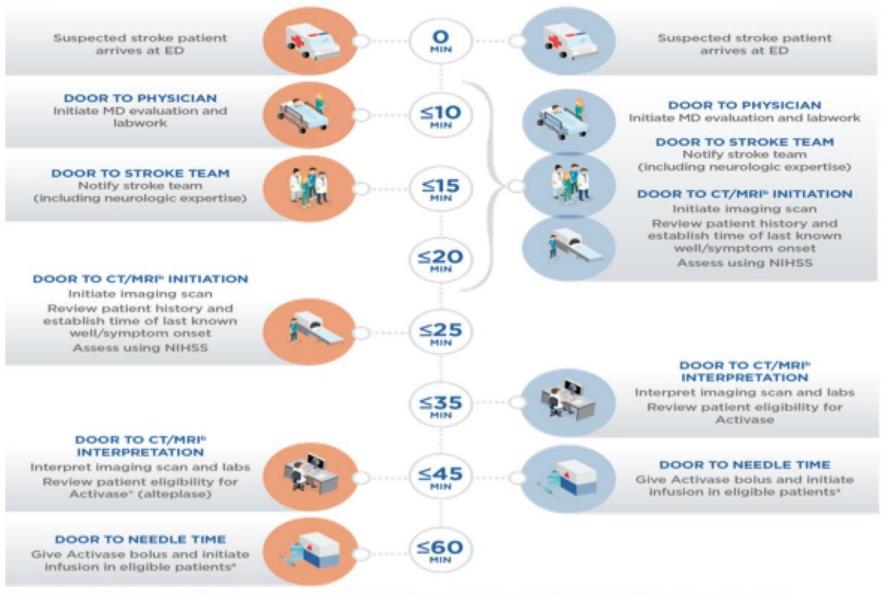

## **Begin with the familiar?**

CT, computed tomography; ED, emergency department; MD, medical doctor; MRI, magnetic resonance imaging; NIHSS, National Institute of Health Stroke Scale